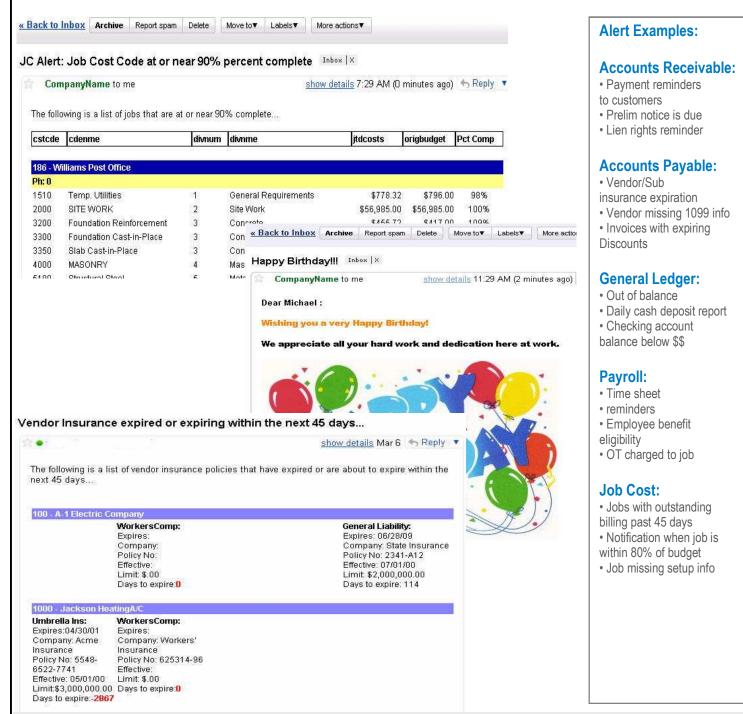

## **Dynamic Alerts**

A database monitoring program that monitors your data for changes or other specified conditions. When these conditions are met or a change is made, a notification or reminder can be sent via email, text message fax or print.

## **Dynamic Reports**

Includes Dynamic Alerts and allows your data to interact and kick off automated reporting with Crystal Reports, Microsoft SQL Reports, Web based reports and RTF text files.

## **Dynamic BPM**

Also known as Dynamic Business Process Management. Includes Dynamic Alerts and Dynamic Reports. This utility allows you to trigger additional events based on changes in your data or other specified conditions. Write back to your database, launch .EXE files, post or get information from the web and even process VB Script and C#.